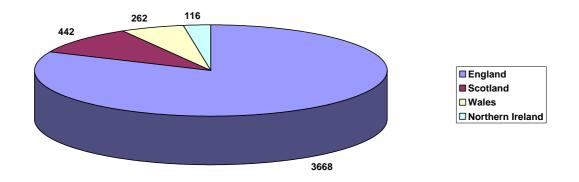

# Number of Trainee Anaesthetists

| Trainees         | Total |
|------------------|-------|
| England          | 3668  |
| Scotland         | 442   |
| Wales            | 262   |
| Northern Ireland | 116   |
| Total            | 4488  |

Trainee anaesthetists by country