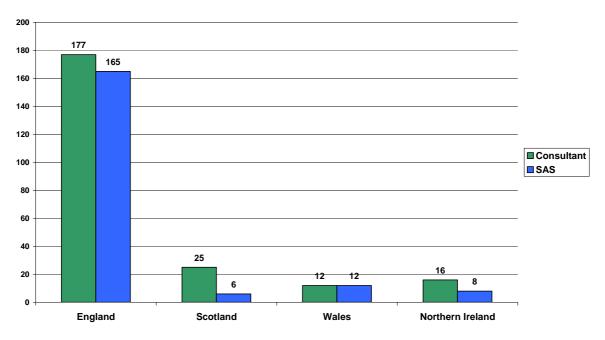

## Unfilled posts - Consultant and SAS grades

| Unfilled posts   | Consultant | SAS | Total |
|------------------|------------|-----|-------|
| England          | 177        | 165 | 342   |
| Scotland         | 25         | 6   | 31    |
| Wales            | 12         | 12  | 24    |
| Northern Ireland | 16         | 8   | 24    |
| Total            | 230        | 191 | 421   |

#### Number of unfilled posts - Consultant and SAS