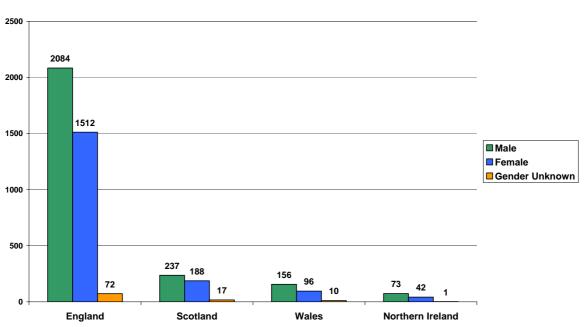

## **Gender of Trainee Anaesthetists**

| Trainees         | Male | Female | Gender Unknown |
|------------------|------|--------|----------------|
| England          | 2084 | 1512   | 72             |
| Scotland         | 237  | 188    | 17             |
| Wales            | 156  | 96     | 10             |
| Northern Ireland | 73   | 42     | 1              |
| Total            | 2550 | 1838   | 100            |

#### Gender split of trainee anaesthetists