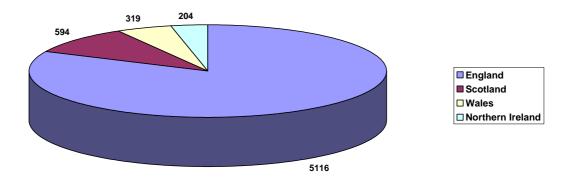

#### Number of full-time and less than full-time Consultant Anaesthetists

| Consultants      | Full-time | Less than full-time | All  | Proportion of UK consultant workforce |
|------------------|-----------|---------------------|------|---------------------------------------|
| England          | 4608      | 508                 | 5116 | 82.1%                                 |
| Scotland         | 554       | 40                  | 594  | 9.5%                                  |
| Wales            | 293       | 26                  | 319  | 5.1%                                  |
| Northern Ireland | 190       | 14                  | 204  | 3.3%                                  |
| Total            | 5645      | 588                 | 6233 | 100%                                  |

#### **Consultant Anaesthetists by Country**