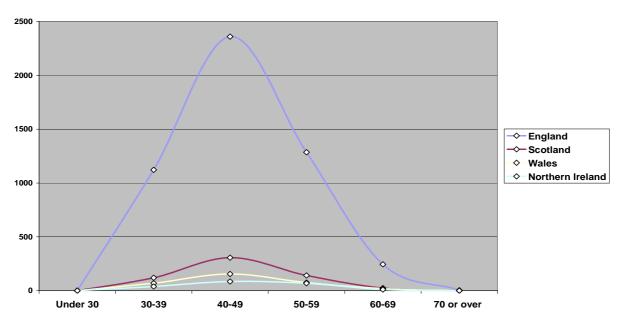

# Age range of Consultant Anaesthetists

| Consultants | Under 30 | 30-39 | 40-49 | 50-59 | 60-69 | 70 or over | Age<br>Unknown |
|-------------|----------|-------|-------|-------|-------|------------|----------------|
| England     | 1        | 1122  | 2360  | 1286  | 245   | 4          | 98             |
| Scotland    | 0        | 120   | 307   | 141   | 24    | 0          | 2              |
| Wales       | 0        | 69    | 155   | 75    | 19    | 0          | 1              |
| N Ireland   | 0        | 39    | 85    | 69    | 10    | 0          | 1              |
| Total       | 1        | 1350  | 2907  | 1571  | 298   | 4          | 102            |