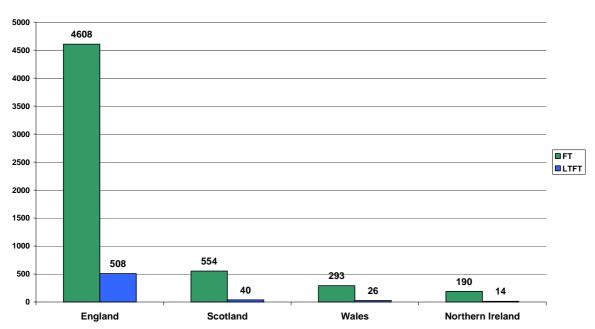

#### Number of full-time and less than full-time Consultant Anaesthetists

| Consultants      | Full-time | Less than full-time | All  | Proportion of UK consultant workforce |
|------------------|-----------|---------------------|------|---------------------------------------|
| England          | 4608      | 508                 | 5116 | 82.1%                                 |
| Scotland         | 554       | 40                  | 594  | 9.5%                                  |
| Wales            | 293       | 26                  | 319  | 5.1%                                  |
| Northern Ireland | 190       | 14                  | 204  | 3.3%                                  |
| Total            | 5645      | 588                 | 6233 | 100%                                  |

#### Number of full-time (FT) and less than full-time (LTFT) Consultants