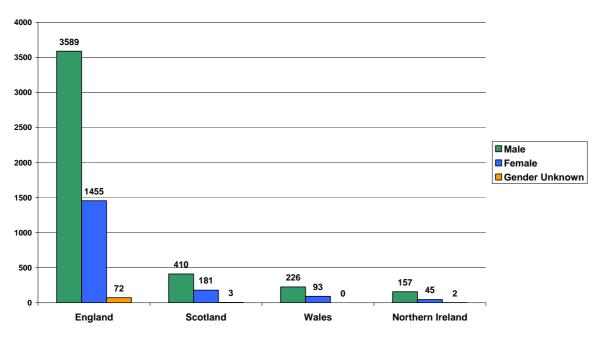

## Gender of Consultant Anaesthetists

| Consultants      | Male | Female | Gender Unknown |
|------------------|------|--------|----------------|
| England          | 3589 | 1455   | 72             |
| Scotland         | 410  | 181    | 3              |
| Wales            | 226  | 93     | 0              |
| Northern Ireland | 157  | 45     | 2              |
| Total            | 4382 | 1774   | 77             |