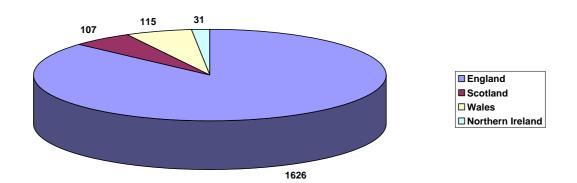

## Number of other career-grade anaesthetists (SAS grades)

| SAS anaesthetists | Total |
|-------------------|-------|
| England           | 1626  |
| Scotland          | 107   |
| Wales             | 115   |
| Northern Ireland  | 31    |
| Total             | 1879  |